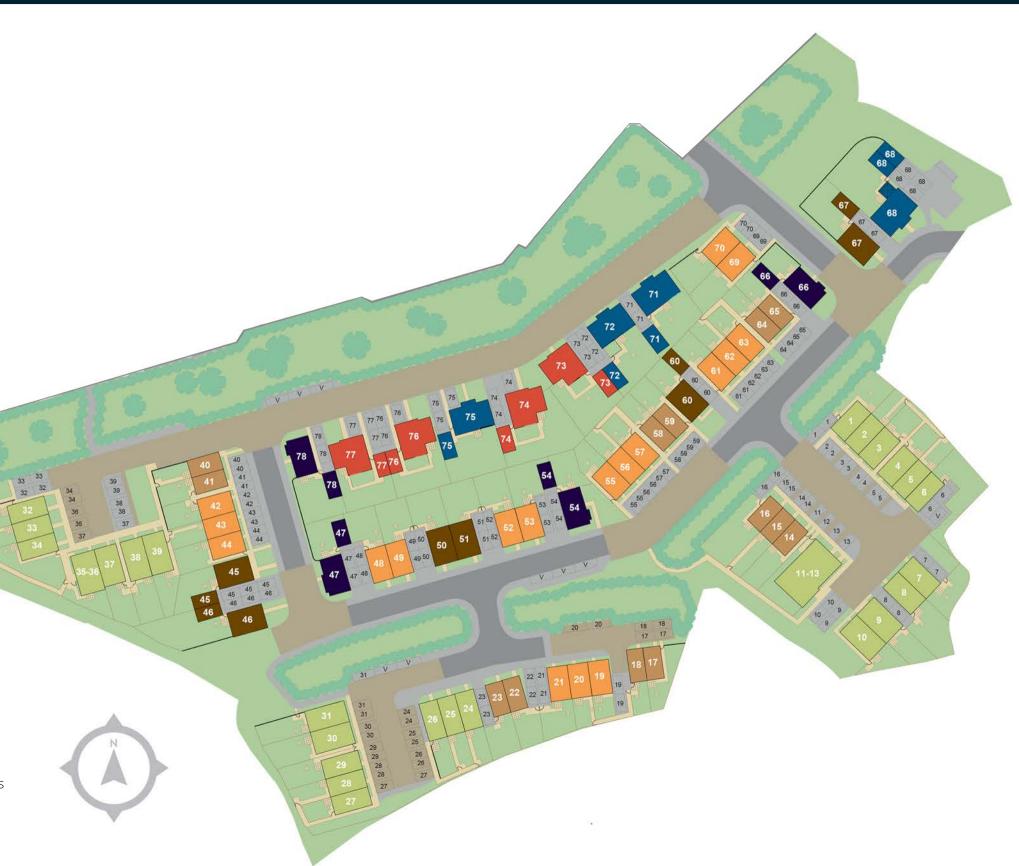

## BELLEVUE | BUDE PHASE II

## 2 BEDROOMS

RIPPONPLOTS 14, 15, 16, 1

PLOTS 14, 15, 16, 17, 18, 22, 23, 40, 41, 58 59, 64, 65

## 3 BEDROOMS

BRACKEN

PLOTS 19, 20, 21, 42, 43, 44, 48, 49, 52, 53, 56, 57, 61, 62, 63, 69, 70

LONGAFORD

PLOTS 45, 46, 50, 51, 60, 67

STEEPERTON

PLOTS 47, 54, 66, 78

## 4 BEDROOMS

BELSTONEPLOTS 73, 74, 76, 77

• **CORNDON**PLOTS 68, 71, 72, 75

AFFORDABLE HOMES

PLOTS 1, 2, 3, 4, 5, 6, 7, 8, 9, 10, 11, 12, 13, 24, 25, 26, 27, 28, 29, 30, 31, 32, 33, 34, 35, 36, 37, 38, 39

Please note this site plan is for illustrative purposes only. The site layout may vary throughout construction, it is always our intention to build inline with this plan however boundaries may change. Please check details of your chosen home with a sales advisor at the point of reservation.